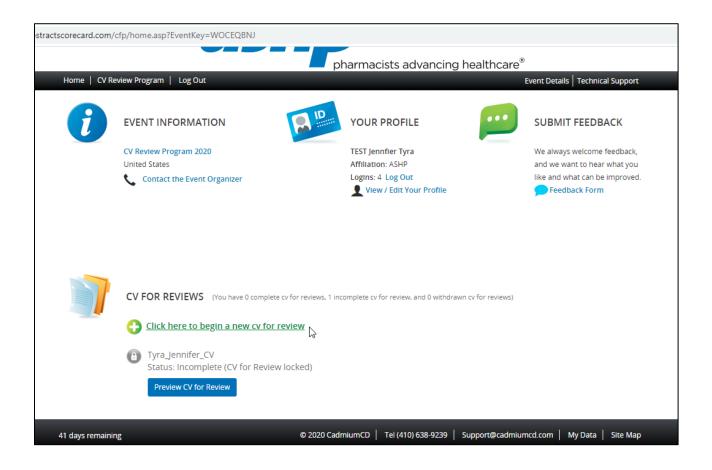

If you are a new user, you will be asked to enter profile information before continuing.

After you complete your profile information, or if you are a current user, the next step is to click on +Click here to begin a new submission

If you are a new <u>or</u> past user, this is where you submit your Resume/CV and information about yourself such as your interests in specific areas of specialty (i.e. Administrative Practice, Ambulatory Care) <u>for</u> this cycle only (i.e. Winter 2020).

If you are a past participant, you can view your previous submission. You cannot make changes, as it is complete and locked.

If you participated in a previous cycle, you might also see another review 'locked' (see is #1 below). The most current submission will say 'Status: Complete (Submitted Date/Time), which is #2 in the image below.