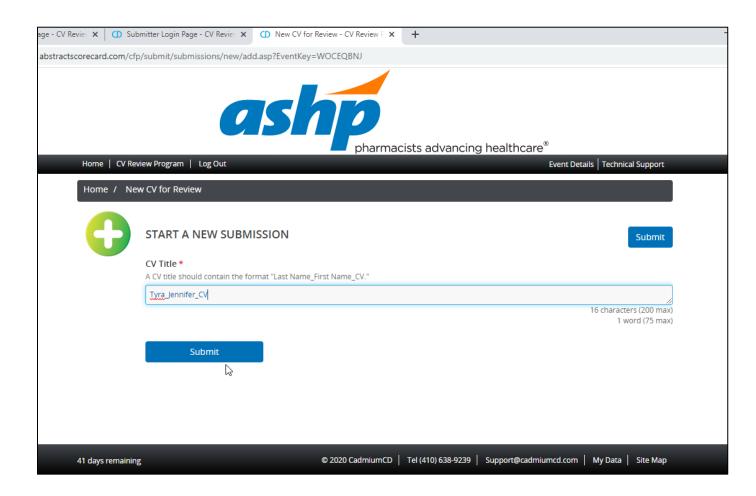

### Next step: Start a New Submission

Enter your Resume/CV name, click 'Submit'. See formatting below. (Last Name\_First Name\_Resume)