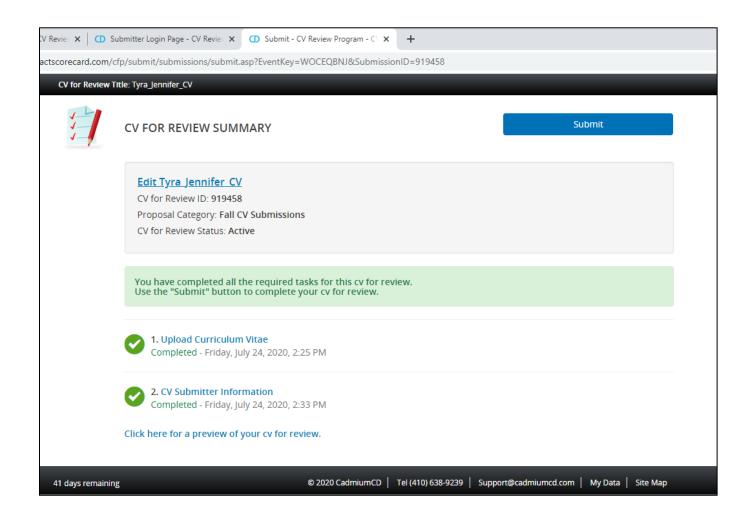

Click 'Continue' at the bottom of the page when you are finished.

Once you have submitted both your resume/CV document, and the resume/CV Submitter information, click 'Save Submission'

| e 🗙 🛛 Submitter Login Page - CV Revie 🗙 🔿 Task List                                                                       | for 'Tyra_Jennifer_CV' - C × +                                                     |  |  |
|---------------------------------------------------------------------------------------------------------------------------|------------------------------------------------------------------------------------|--|--|
| recard.com/cfp/submit/submissions/tasks/start.asp?EventKey=WOCEQBNJ&SubmissionID=919458                                   |                                                                                    |  |  |
| V for Review Title: Tyra_Jennifer_CV                                                                                      |                                                                                    |  |  |
| Edit Tyra Jennifer CV<br>CV for Review ID: 919458<br>Proposal Category: Fall CV Submissio<br>CV for Review Status: Active | ons                                                                                |  |  |
| CV Submitter Information task was su                                                                                      | ccessfully completed on Friday, July 24, 2020, 2:33 PM                             |  |  |
| Completed Friday, July 2<br>Click here to Upload Cu                                                                       | 24, 2020, 2:25 PM                                                                  |  |  |
| <b>2. CV Submitter Inform</b><br>Completed Friday, July 2<br>Click here to complete                                       |                                                                                    |  |  |
| Save Submission                                                                                                           |                                                                                    |  |  |
| days remaining                                                                                                            | © 2020 CadmiumCD   Tel (410) 638-9239   Support@cadmiumcd.com   My Data   Site Map |  |  |

You may preview your information, 'Click here for a preview of your cv for review' at the bottom of the screen. When you are ready to submit, click 'Submit' on the top right.

You are finished! You can submit any feedback you have about the process using the Feedback form, as indicated below.