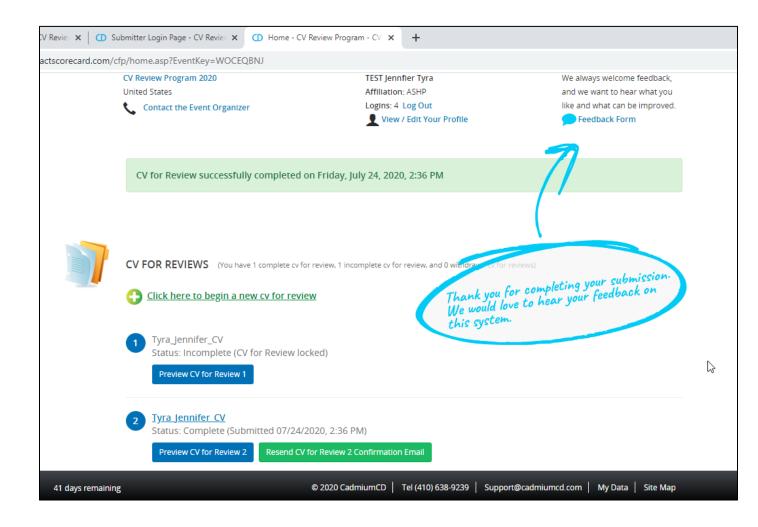

You may preview your information, 'Click here for a preview of your cv for review' at the bottom of the screen. When you are ready to submit, click 'Submit' on the top right.

You are finished! You can submit any feedback you have about the process using the Feedback form, as indicated below.

If you participated in a previous cycle, you might also see another review 'locked' (see is #1 below). The most current submission will say 'Status: Complete (Submitted Date/Time), which is #2 in the image below.